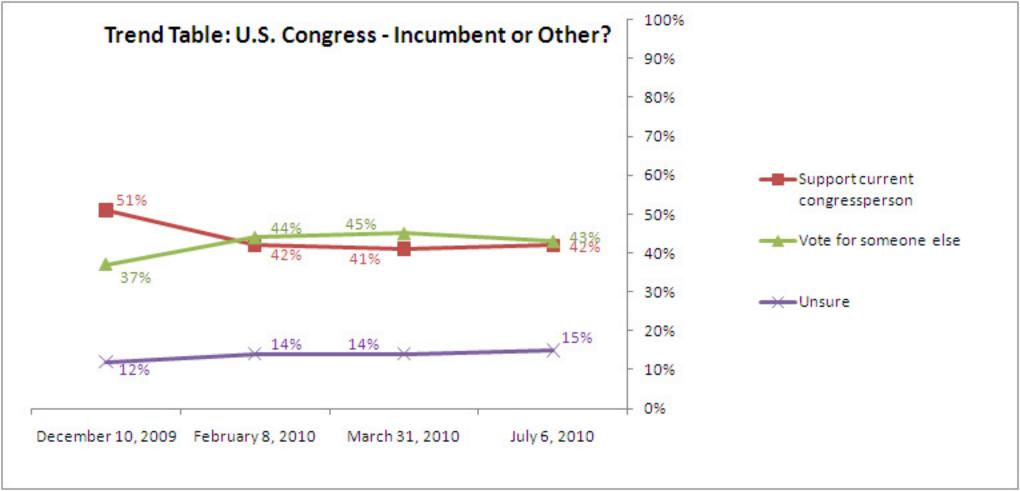

|                   | Registered Voters                                                                                                                                                                      |                       |        |
|-------------------|----------------------------------------------------------------------------------------------------------------------------------------------------------------------------------------|-----------------------|--------|
|                   | If November's election for Congress were held today, would you support your current congressperson who represents your district in Washington D.C. or would you vote for someone else? |                       |        |
|                   | Support current congressperson                                                                                                                                                         | Vote for someone else | Unsure |
|                   | Row %                                                                                                                                                                                  | Row %                 | Row %  |
| July 6, 2010      | 42%                                                                                                                                                                                    | 43%                   | 15%    |
| March 31, 2010    | 41%                                                                                                                                                                                    | 45%                   | 14%    |
| February 8, 2010  | 42%                                                                                                                                                                                    | 44%                   | 14%    |
| December 10, 2009 | 51%                                                                                                                                                                                    | 37%                   | 12%    |